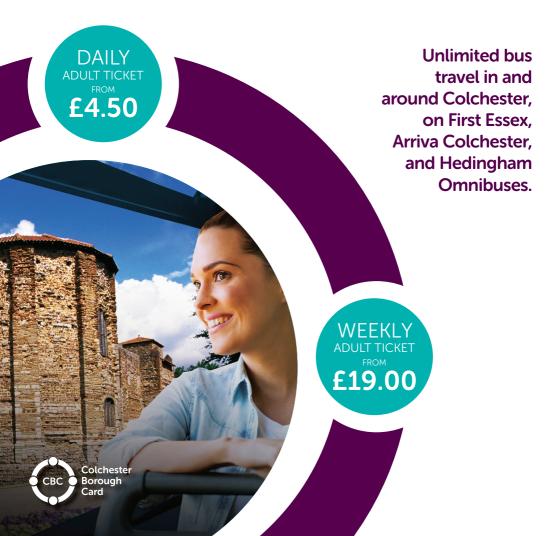

## Colchester Borough Card

**Colchester Borough Card** 

**Route Map** 

| Ticket Type:        | Inner Price: | Outer Price: |
|---------------------|--------------|--------------|
| Adult Day 🖨 🎞 🏫     | £4.50        | £7.20        |
| Adult Weekly 🖨 🍱 🏫  | £19.00       | £29.00       |
| Adult 4-Week 🍱 🏫    | £66.00       | £98.00       |
| Adult Quarterly 🍱 🏫 | £190.00      | £290.00      |
| Adult Annual 🍱 🏫    | £665.00      | £920.00      |
| Child Day 🖨 🍱       | £3.20        | £5.00        |
| Child Weekly        | £13.50       | £20.00       |
| Child 4-Week 🍱 🏤    | £46.00       | £68.00       |
| Family Day 2+3 🖨 🏧  | £10.00       | £12.00       |

## How do I purchase tickets?

You can purchase your Boroughcard tickets via the First Essex, Arriva or East Anglian Buses App or at the First Bus Travel Office in Colchester. Additionally, Day and Weekly tickets can be purchased on local bus services operated by First Essex, Arriva, Hedingham or Chambers buses in Colchester.