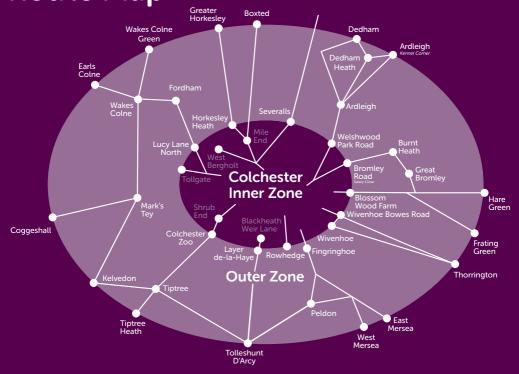

## Colchester Borough Card

**Colchester Borough Card** 

**Route Map** 

| Ticket Type:        | Inner Price: | Outer Price: |
|---------------------|--------------|--------------|
| Adult Day 🖨 🎞 🏫     | £4.50        | £7.20        |
| Adult Weekly 🖨 🍱 🏫  | £19.00       | £29.00       |
| Adult 4-Week 🍱 🏫    | £66.00       | £98.00       |
| Adult Quarterly 🍱 🏫 | £190.00      | £290.00      |
| Adult Annual 🍱 🏫    | £665.00      | £920.00      |
| Child Day 🖨 🍱       | £3.20        | £5.00        |
| Child Weekly        | £13.50       | £20.00       |
| Child 4-Week 🍱 🏤    | £46.00       | £68.00       |
| Family Day 2+3 🖨 🏧  | £10.00       | £12.00       |