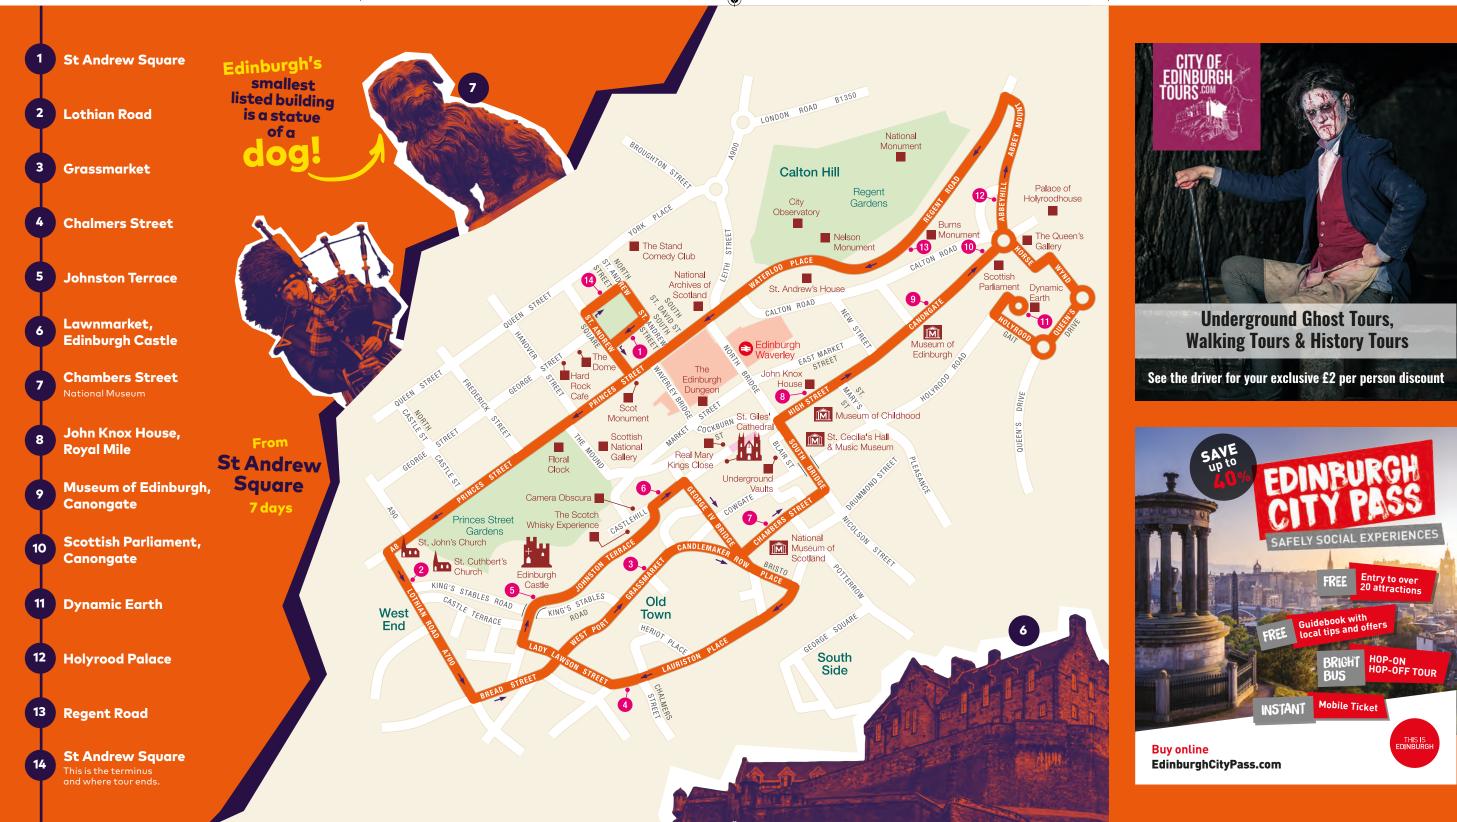

tickets on our app

Choose your ticket

For groups of 10 or more contact

our staff for **further discounts**.



Search for First Bus app

- Select mTickets bottom of screen
- Select BUY top right of screen
- Selected area is Bright Bus Tours



Share your experience **#BrightBusTours** fOy

1 St Andrew's House 5 cityroomz - stop SD 19 Western Corner 2 Waterloo Place - stop ZG 6 Haymarket Station - stop HH 10 Balgreen Road WAVERLEY 3 Waverley Mall - stop PQ 7 Roseburn Gardens 11 Edinburgh Zoo 4 Debenhams (Opposite) - stop PX 8 Murravfield Ice Rink SHANDWICKI PLACE Murrayfield REGENT ROSEBURN Edinburgh TERRACE HAYMARKET Zoo Beechwood House Edinburah St. Andrew's Edinburgh Waverlev House Castle Coates Old Town John's Church - St. Cuthbert's PINKHILL Church BALGREEN ROAD Stadium Ice Rink