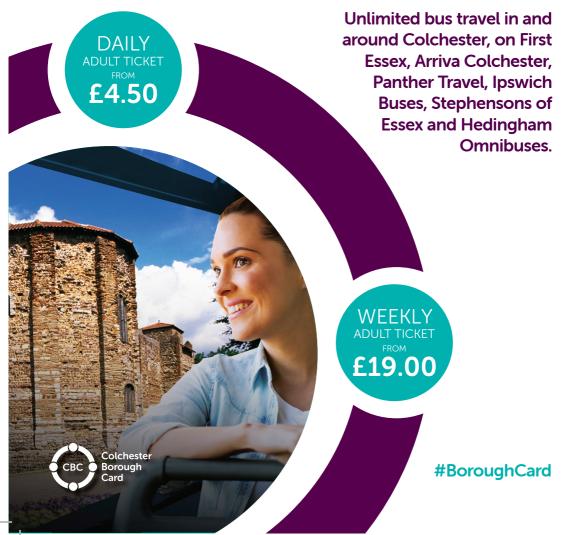

## Get connected with Colchester Borough Card

| Ticket Type:        | Inner Price: | Outer Price: |
|---------------------|--------------|--------------|
| Adult Day 🖨 🎞 🏫     | £4.50        | £7.20        |
| Adult Weekly 🖨 🎞 🏫  | £19.00       | £29.00       |
| Adult 4-Week 🍱 🏫    | £66.00       | £98.00       |
| Adult Quarterly 🍱 🏫 | £190.00      | £290.00      |
| Adult Annual 🎟 🏤    | £665.00      | £920.00      |
| Child Day 🖨 🍱       | £3.20        | £5.00        |
| Child Weekly        | £13.50       | £20.00       |
| Child 4-Week 🍱 🏤    | £46.00       | £68.00       |
| Family Day 2+3 🖨 🏧  | £10.00       | £12.00       |