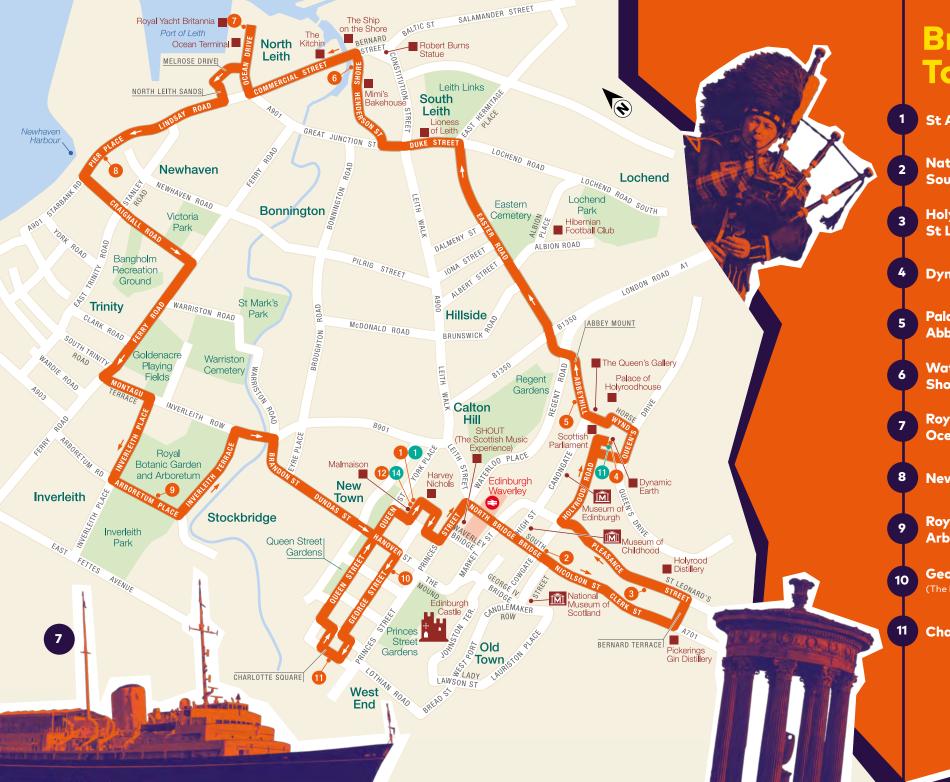

## Britannia Tour

- 1 St Andrew Square
- National Museums, South Bridge
- Holyrood Distillery, St Leonard's Street
- 4 Dynamic Earth
- Palace of Holyrood House, Abbeyhill
- Water of Leith, Shore
- Royal Yacht Britannia, Ocean Drive
- 8 Newhaven Harbour
- Royal Botanic Garden, **Arboretum Place**
- George Street (The Dome, City Centre)
- 11 Charlotte Square