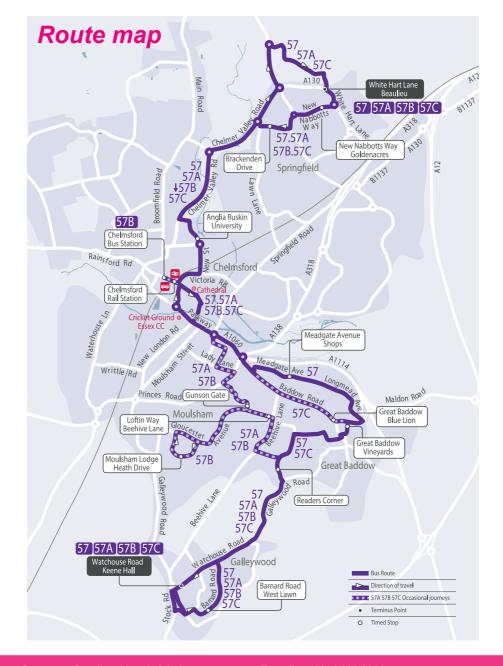

### Welcome to Anglia Ruskin University – Chelmsford! First Essex offer a range of discounted ticket options and services to get you to and from uni.

Our **57 Service** runs directly through campus, every 20mins, Monday to Saturday, and every 30mins on Sunday. The First Essex Premium airport services, **X10** (Basildon to Stansted, via Chelmsford) and **X30** (Southend to Stansted via Chelmsford) are also available to ARU staff and students at a discounted rate. And for those that usually walk or cycle, why not get a pack of 10 single trips for those rainy days (purchase via the First Bus App and activate as and when you need them).