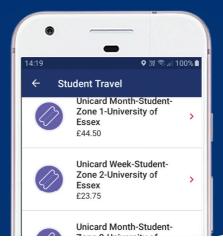

## How to get the app

- **1** Download the First Bus App
- 2 Sign in or register your account
- **3** Select 'Chelmsford', 'Essex Network' or 'Essex X10/X30'
- **4** Select Student Travel
- **5** Choose ticket type and 'Continue'
- **6** Validate your student email address (i.e. angliastudent.com, anglia.ac.uk, student.anglia.ac.uk
- **7** Choose payment method and purchase ticket
- Contact the mTicket support team on mticket-support@firstgroup.com or 03300 947 577.

- 8 Select 'GO TO WALLET'. Ticket will appear under the 'Purchased Ticket' section of the app
- 9 Select ticket and click 'Activate' when ready

Customer Service: 0345 646 0707 0700-1900 Mon-Fri, 0900-1700 Weekends and bank holidays **Traveline:** 0871 200 2233 0700 - 2200 Daily