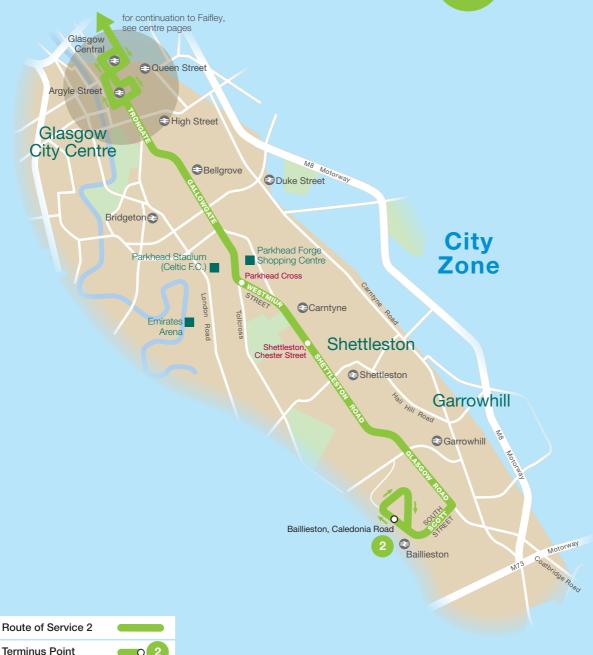

## Where to find your bus in City **GLASGOW CITY CENTRE** Route of service 2 Bus stops served towards Faifley CONCADOENS ROAD Bus stops served towards Baillieston and Airdrie Cowcaddens S Other bus stops Pedestrianised Areas Railway line and Station \* Royal Scottish Academy of Underground Station S Music and Drama COWCADDENS ROAD Theatre Glasgow Royal RENFREW Caledonian University STREET SAUCHIEHALL STREET Buchanan STREET KILLERMONT STREET Glasgow STREET STREET Royal Concert Hall WEST HOP Shoppin REGENT CATHEDRAL STREET ELD. STREET S GEORGE Buchanan STREET Queen Street Street ST. VINCENT STREET ST VD STREET VI<mark>NC</mark>ENT GEORGE ST. VINCENT City STREET Chambers PLACE GORDON SQUARE Gallery of STREET Modern Art (IA The Lighthouse Princes Square Shopping 0 0 Centre Central Library (AF OC Argyle ROBERTSON Street St. Enoch Station (S) OSBORNE BROOMIELAW STREET St. Enoch Æ Shopping GEORGE CLYDE CLYDE PLACE Suspension STREET Bridge CARLTON Piver Clade PLACE A LOOP TO THE PROPERTY OF THE OXFORD NORFOLK STREET Bridge Street Digital Cartography by Pindar Creati www.pindarcreative.co.uk