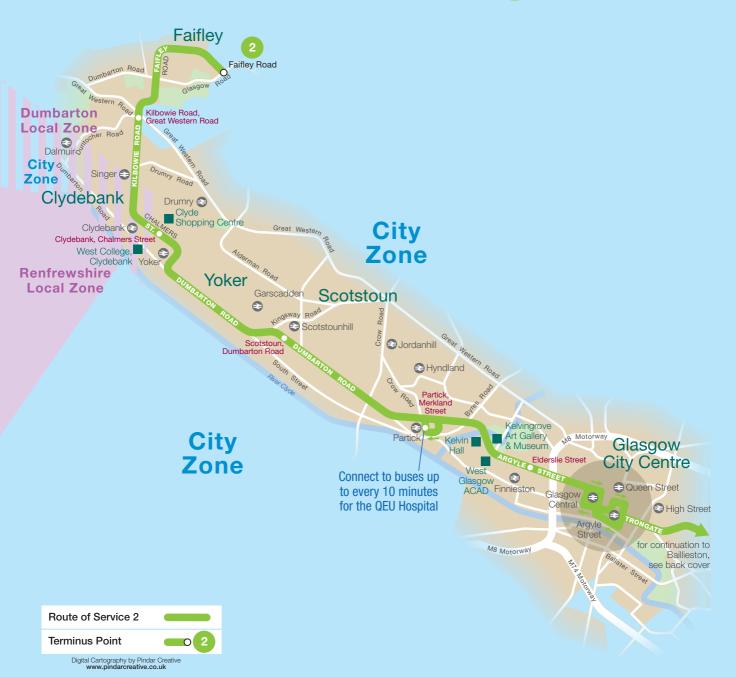

## Where to find your bus in City **GLASGOW CITY CENTRE** Route of service 2 Bus stops served towards Faifley CONCADOENS ROAD Bus stops served towards Baillieston and Airdrie Cowcaddens S Other bus stops Pedestrianised Areas Railway line and Station \* Royal Scottish Academy of Underground Station S Music and Drama COWCADDENS ROAD Theatre Glasgow Royal RENFREW Caledonian University STREET SAUCHIEHALL STREET Buchanan STREET KILLERMONT STREET Glasgow STREET STREET Royal Concert Hall WEST HOP Shoppin REGENT CATHEDRAL STREET ELD. STREET S GEORGE Buchanan STREET Queen Street Street ST. VINCENT STREET ST VD STREET VI<mark>NC</mark>ENT GEORGE ST. VINCENT City STREET Chambers PLACE GORDON SQUARE Gallery of STREET Modern Art (IA The Lighthouse Princes Square Shopping 0 0 Centre Central Library (AF OC Argyle ROBERTSON Street St. Enoch Station (S) OSBORNE BROOMIELAW STREET St. Enoch Æ Shopping GEORGE CLYDE CLYDE PLACE Suspension STREET Bridge CARLTON Piver Clade PLACE A LOOP TO THE PROPERTY OF THE OXFORD NORFOLK STREET Bridge Street Digital Cartography by Pindar Creati www.pindarcreative.co.uk