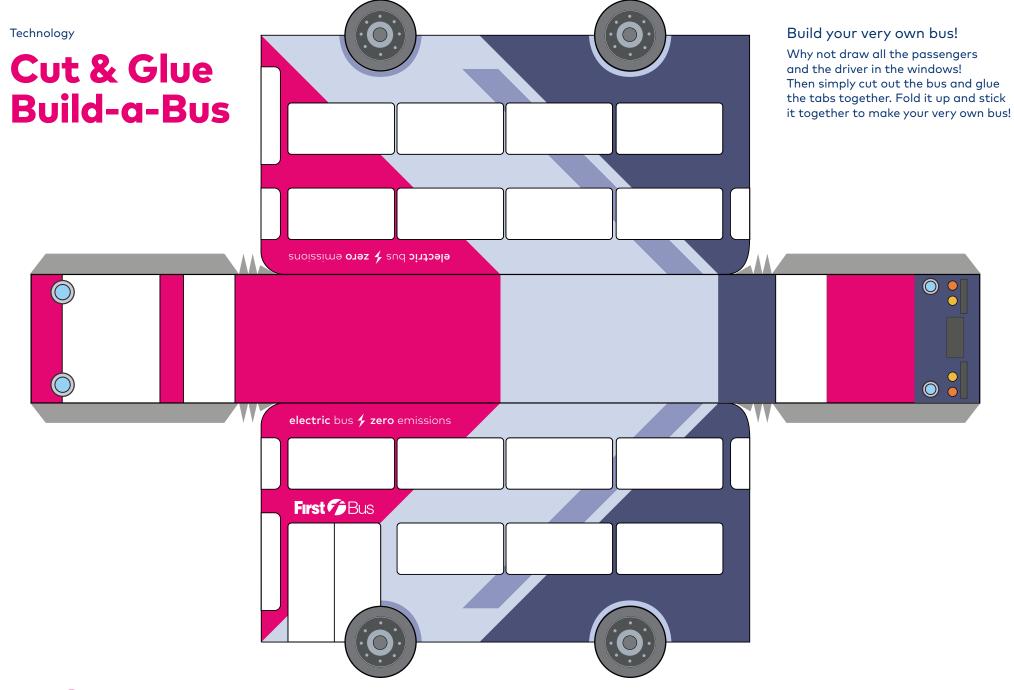

Literacy & English

### **Word Scramble**

Unscramble the letters to form the word!

| ERENNMTIVNO      |  |
|------------------|--|
| CEVAID DOLL CLID |  |
| GEYNDROH SUB     |  |
| ILCTEERC BSU     |  |
| EACHRGD          |  |
| OZRE NSSEIIMO    |  |
| OZNE NOOZIII     |  |
| EBDOUL CDKEER    |  |
| UBS ERDIRV       |  |
| REYJOUN          |  |
| KEIOOGIN         |  |
| PLBUC TRRAOTPNS  |  |
| EUSASTABINL      |  |
|                  |  |



Literacy & English

### Countdown

How many words can you create with these letters?

ROGSTIASUWGBFSL











#### Numeracy

# Colour In the Bus

Colour in the bus by finding the right answer to the equations below.

8-7=

11-9=

6-3=

3+1=

10-5=

3+3=

2+5=

13-5=

6+3=





Numeracy

### **Crack the Code**

Crack the code to uncover the hidden message!



| 10 | 15 | 21 | 18 | 14 | 5 | 25 |
|----|----|----|----|----|---|----|
|    |    |    |    |    |   |    |



| 3 | 18 | 5 | 1 | 20 | 5 |
|---|----|---|---|----|---|
|   |    |   |   |    |   |



| 3 | 12 | 5 | 1 | 14 | 5 | 18 |
|---|----|---|---|----|---|----|
|   |    |   |   |    |   |    |

| 7 | 18 | 5 | 5 | 14 | 5 | 18 |
|---|----|---|---|----|---|----|
|   |    |   |   |    |   |    |

| 19 | 3 | 15 | 20 | 12 | 1 | 14 | 4 |
|----|---|----|----|----|---|----|---|
|    |   |    |    |    |   |    |   |

| а | b | С | d | е | f | g |