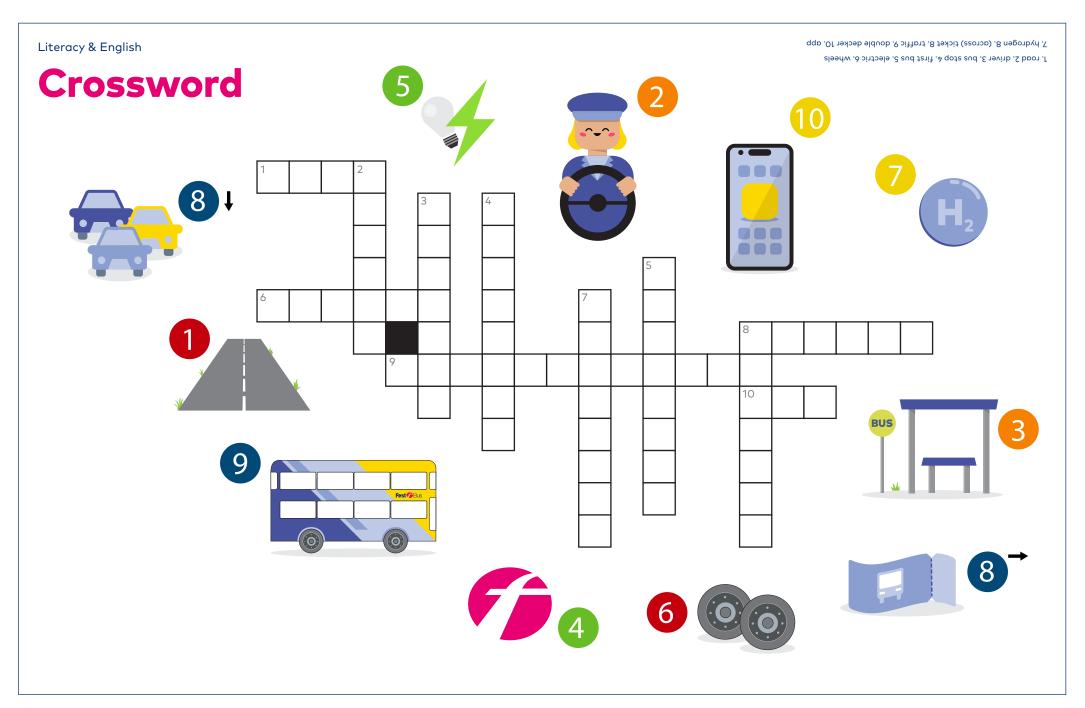

Literacy & English

### **Word Scramble**

Unscramble the letters to form the word!

| ERENNMTIVNO      |  |
|------------------|--|
| CEVAID DOLL CLID |  |
| GEYNDROH SUB     |  |
| ILCTEERC BSU     |  |
| EACHRGD          |  |
| OZRE NSSEIIMO    |  |
| OZNE NOOZIII     |  |
| EBDOUL CDKEER    |  |
| UBS ERDIRV       |  |
| REYJOUN          |  |
| KEIOOGIN         |  |
| PLBUC TRRAOTPNS  |  |
| EUSASTABINL      |  |
|                  |  |



Literacy & English

### Countdown

How many words can you create with these letters?

ROGSTIASUWGBFSL











#### Numeracy

# Colour In the Bus

Colour in the bus by finding the right answer to the equations below.

8-7=

11-9=

6-3=

3+1=

10-5=

3+3=

2+5=

13-5=

6+3=





Numeracy

### **Crack the Code**

Crack the code to uncover the hidden message!



| 10 | 15 | 21 | 18 | 14 | 5 | 25 |
|----|----|----|----|----|---|----|
|    |    |    |    |    |   |    |



| 3 | 18 | 5 | 1 | 20 | 5 |
|---|----|---|---|----|---|
|   |    |   |   |    |   |



| 3 | 12 | 5 | 1 | 14 | 5 | 18 |
|---|----|---|---|----|---|----|
|   |    |   |   |    |   |    |

| 7 | 18 | 5 | 5 | 14 | 5 | 18 |
|---|----|---|---|----|---|----|
|   |    |   |   |    |   |    |

| 19 | 3 | 15 | 20 | 12 | 1 | 14 | 4 |
|----|---|----|----|----|---|----|---|
|    |   |    |    |    |   |    |   |

| а | b | С | d | е | f |