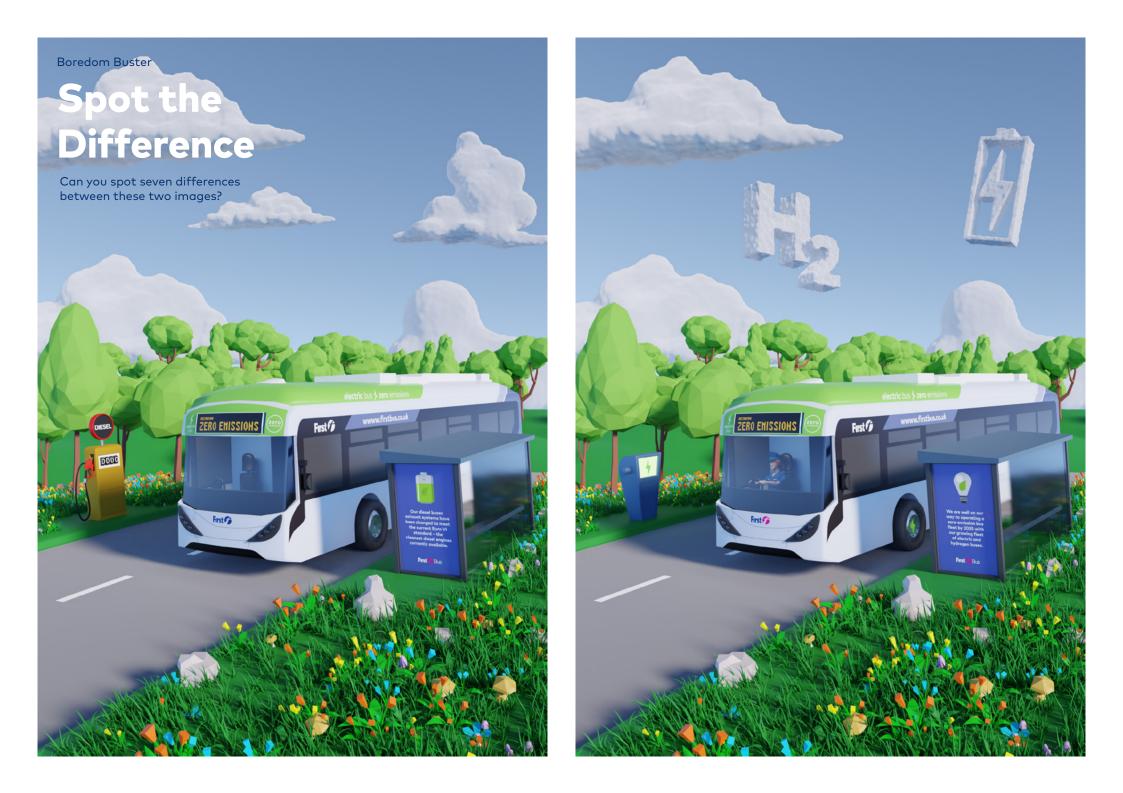

# First Bus

electric bus 🗲 zero emissions

wwww.firstbus.co.uk

felectric

Fırst 🍘





Literacy & English

#### **Word Scramble**

Unscramble the letters to form the word!

| <br>ERENNMTIVNO      |
|----------------------|
| <br>GEYNDROH SUB     |
| <br>ILCTEERC BSU     |
| <br>EACHRGD          |
| <br>OZRE NSSEIIMO    |
| <br>EBDOUL CDKEER    |
| <br>UBS ERDIRV       |
| <br>REYJOUN          |
| <br>IPLBUC TRRAOTPNS |
| EUSASTABINL          |
|                      |



Literacy & English



How many words can you create with these letters?

# R T D F R A N S E I B U S E E B









Numeracy

## Colour In the Bus

Colour in the bus by finding the right answer to the equations below.







Numeracy

## **Crack the Code**

Crack the code to uncover the hidden message!



| 10 | 15 | 21 | 18 | 14 | 5 | 25 |
|----|----|----|----|----|---|----|
|    |    |    |    |    |   |