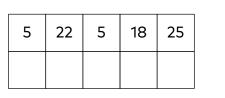

## **Crack the Code**

Crack the code to uncover the hidden message!

| 10 | 15 | 21 | 18 | 14 | 5 | 25 |
|----|----|----|----|----|---|----|
|    |    |    |    |    |   |    |

1

| 8 | 5 | 12 | 16 | 19 | 3 | 18 | 5 | 1 | 20 | 5 |
|---|---|----|----|----|---|----|---|---|----|---|
|   |   |    |    |    |   |    |   |   |    |   |