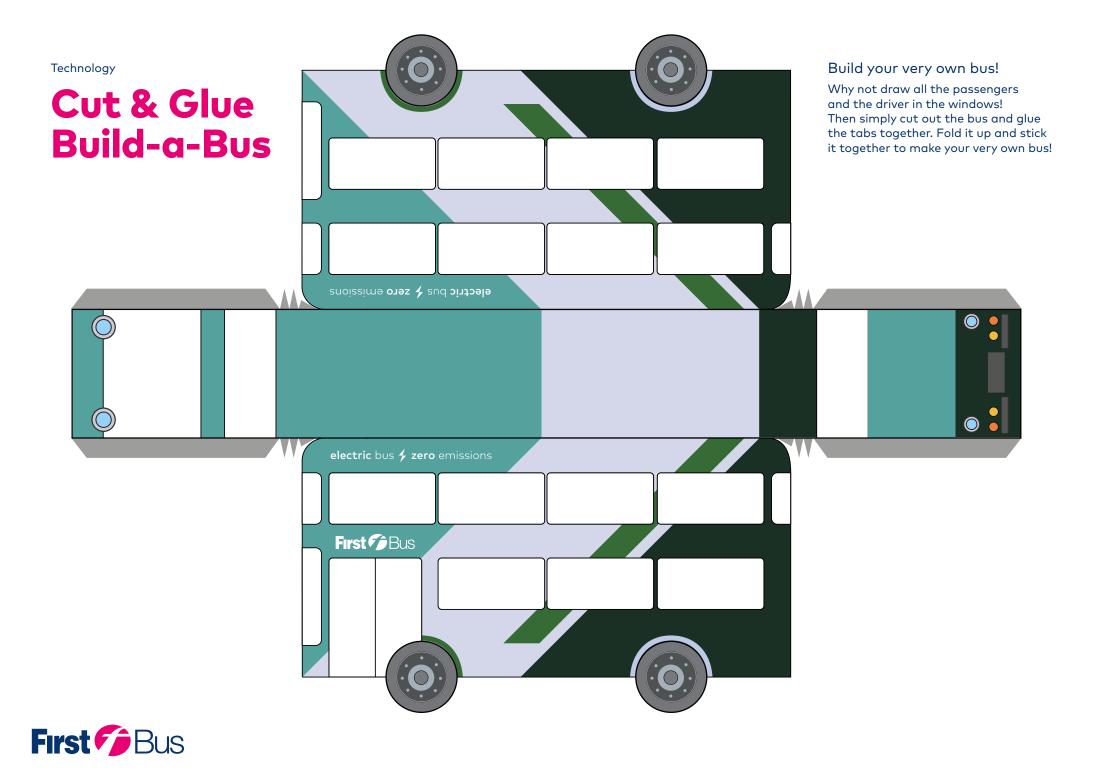

# First Bus

electric bus 🗲 zero emissions

wwww.firstbus.co.uk

felectric

Fırst 🍘





Literacy & English

#### **Word Scramble**

Unscramble the letters to form the word!

| <br>ERENNMTIVNO      |
|----------------------|
| <br>GEYNDROH SUB     |
| <br>ILCTEERC BSU     |
| <br>EACHRGD          |
| <br>OZRE NSSEIIMO    |
| <br>EBDOUL CDKEER    |
| <br>UBS ERDIRV       |
| <br>REYJOUN          |
| <br>IPLBUC TRRAOTPNS |
| EUSASTABINL          |
|                      |



Literacy & English



How many words can you create with these letters?

# R T D F R A N S E I B U S E E B









Numeracy

## Colour In the Bus

Colour in the bus by finding the right answer to the equations below.







Numeracy

## **Crack the Code**

Crack the code to uncover the hidden message!



| 10 | 15 | 21 | 18 | 14 | 5 | 25 |
|----|----|----|----|----|---|----|
|    |    |    |    |    |   |    |

1

| 8 | 5 | 12 | 16 | 19 | 3 | 18 | 5 | 1 | 20 | 5 |
|---|---|----|----|----|---|----|---|---|----|---|
|   |   |    |    |    |   |    |   |   |    |   |

| 3 | 12 | 5 | 1 | 14 | 5 | 18 | 7 | 18 | 5 | 5 | 14 | 5 | 18 |
|---|----|---|---|----|---|----|---|----|---|---|----|---|----|
|   |    |   |   |    |   |    |   |    |   |   |    |   |    |

| 19 | 3 | 15 | 20 | 12 | 1 | 14 | 4 |
|----|---|----|----|----|---|----|---|
|    |   |    |    |    |   |    |   |

| С | b | с | d | е | f | g |