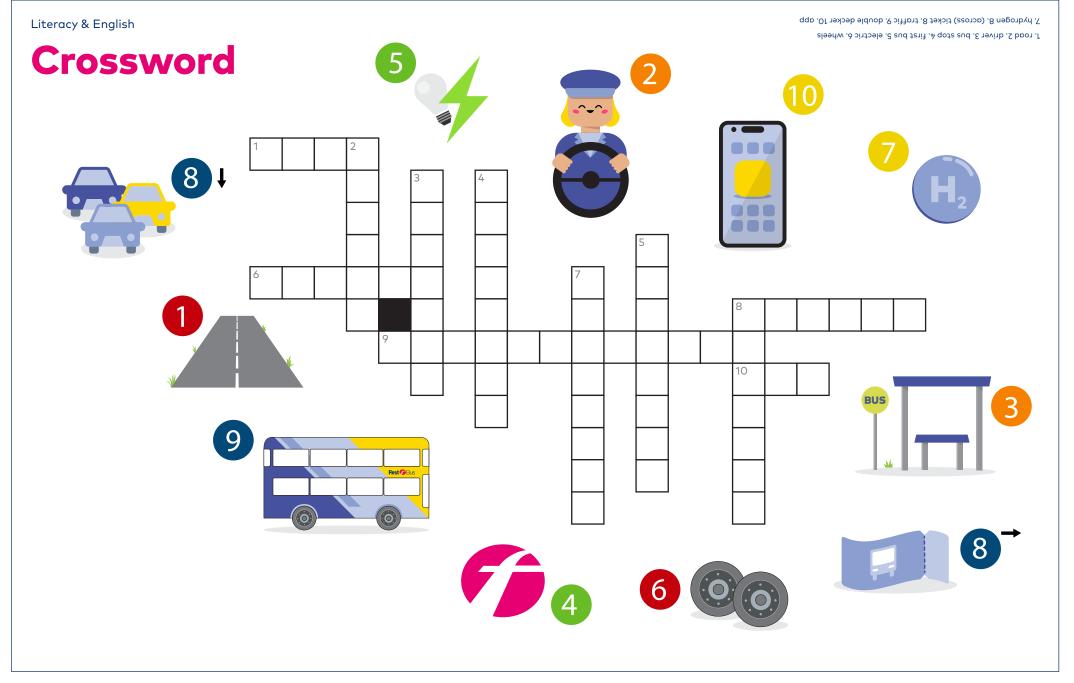

# First Bus

electric bus 🗲 zero emissions

wwww.firstbus.co.uk

felectric

Fırst 🍘





Literacy & English

#### **Word Scramble**

Unscramble the letters to form the word!

| <br>ERENNMTIVNO      |
|----------------------|
| <br>GEYNDROH SUB     |
| <br>ILCTEERC BSU     |
| <br>EACHRGD          |
| <br>OZRE NSSEIIMO    |
| <br>EBDOUL CDKEER    |
| <br>UBS ERDIRV       |
| <br>REYJOUN          |
| <br>IPLBUC TRRAOTPNS |
| EUSASTABINL          |
|                      |



Literacy & English



How many words can you create with these letters?

# R T D F R A N S E I B U S E E B









Numeracy

## Colour In the Bus

Colour in the bus by finding the right answer to the equations below.







Numeracy

## **Crack the Code**

Crack the code to uncover the hidden message!



| 10 | 15 | 21 | 18 | 14 | 5 | 25 |
|----|----|----|----|----|---|----|
|    |    |    |    |    |   |    |

1

| 8 | 5 | 12 | 16 | 19 | 3 | 18 | 5 | 1 | 20 | 5 |
|---|---|----|----|----|---|----|---|---|----|---|
|   |   |    |    |    |   |    |   |   |    |   |

| 3 | 12 | 5 | 1 | 14 | 5 | 18 | 7 | 18 | 5 | 5 | 14 | 5 | 18 |
|---|----|---|---|----|---|----|---|----|---|---|----|---|----|
|   |    |   |   |    |   |    |   |    |   |   |    |   |    |

| 19 | 3 | 15 | 20 | 12 | 1 | 14 | 4 |
|----|---|----|----|----|---|----|---|
|    |   |    |    |    |   |    |   |

| С | b | с | d | е | f |