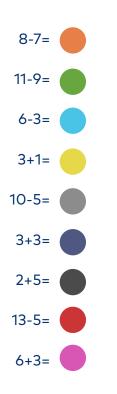

## Colour In the Bus

Colour in the bus by finding the right answer to the equations below.

Numeracy