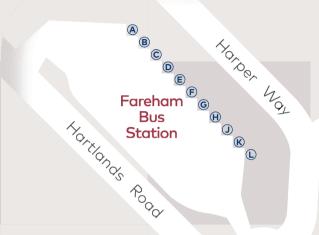

## where to catch your bus in **Fareham** bus station

- A
- **B** Services SD4, SD5, 28, 28A
- © Services X4 (Portsmouth)
- Service 3
- E Services 20, F1, F2
- (F) Service E2
- G Service E1
- (H) Services 10, 11, Xelabus
- J Service 9/9A
- (K) Services X5 (Gosport), 21
- (L) Services X4, X5 (Southampton)