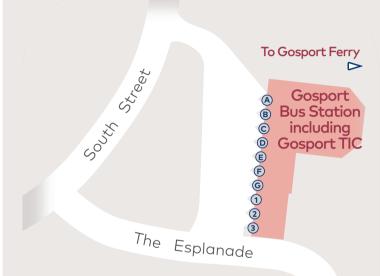

## where to catch your bus in **Gosport** bus station

- (A)
- (B) Service E1
- © Service E2
- D Services 10, 11 to Fareham
- E Service 9/9A
- F Service X5
- © Service 11 to Alverstoke
- (1)
- 2

Digital Cartography by Pindar Creative www.pindarcreative.co.uk