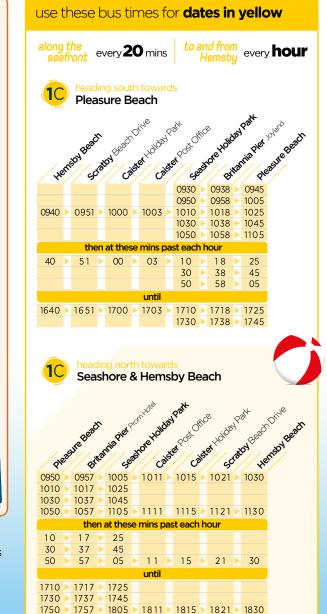

# Step1

find the colour for the

| day you're travelling |    |    |    |    |    |   |    |    |                    |
|-----------------------|----|----|----|----|----|---|----|----|--------------------|
|                       | М  | Tu | w  | Th | F  |   | Sa | Su |                    |
|                       |    |    | 1  | 2  | 3  |   | 4  | 5  |                    |
| MAY                   | 6  | 7  | 8  | 9  | 10 |   | 11 | 12 |                    |
|                       | 13 | 14 | -  | -  |    |   |    | 19 |                    |
|                       |    |    | 15 | 16 | 17 |   | 18 |    |                    |
|                       | 20 | 21 | 22 | 23 | 24 |   | 25 | 26 |                    |
|                       | 27 | 28 | 29 | 30 | 31 |   |    |    |                    |
|                       |    |    |    |    |    |   | 1  | 2  |                    |
| Ш                     | 3  | 4  | 5  | 6  | 7  |   | 8  | 9  |                    |
| JUNE                  | 10 | 11 | 12 | 13 | 14 |   | 15 | 16 |                    |
| 5                     | 17 | 18 | 19 | 20 | 21 |   | 22 | 23 |                    |
|                       | 24 | 25 | 26 | 27 | 28 |   | 29 | 30 |                    |
|                       | 1  | 2  | 3  | 4  | 5  |   | 6  | 7  |                    |
|                       | 8  | 9  | 10 | 11 | 12 |   | 13 | 14 |                    |
| JULY                  | 15 | 16 | 17 | 18 | 19 |   | 20 | 21 | <u> </u>           |
| $\exists$             | 22 | 23 | 24 | 25 | 26 | t | 27 | 28 | 6                  |
|                       | 29 | 30 | 31 | Г  |    | t |    | _  | Summer<br>Evening  |
|                       |    |    |    |    |    | ļ |    | _  | Buses<br>run on    |
| AUGUST                |    |    | _  | 1  | 2  |   | 3  | 4  | dates              |
|                       | 5  | 6  | 7  | 8  | 9  |   | 10 | 11 | outlined<br>in red |
| Ð                     | 12 | 13 | 14 | 15 | 16 |   | 17 | 18 |                    |
| ٩                     | 19 | 20 | 21 | 22 | 23 |   | 24 | 25 |                    |
|                       | 26 | 27 | 28 | 29 | 30 | + | 31 |    |                    |
| œ                     |    |    |    |    |    |   |    | 1  |                    |
| MBER                  | 2  | 3  | 4  | 5  | 6  |   | 7  | 8  |                    |
| Σ                     | 9  | 10 | 11 | 12 | 13 | l | 14 | 15 |                    |
| ▥                     |    |    |    |    |    | П |    |    |                    |

16 17 18 19 20 21 22

23 24 25 26 27 28 29

check bus times for that day in the box of the same colour

read across the top of the timetable for the main bus stops along the route (we serve all stops between them too), and down for the times that buses