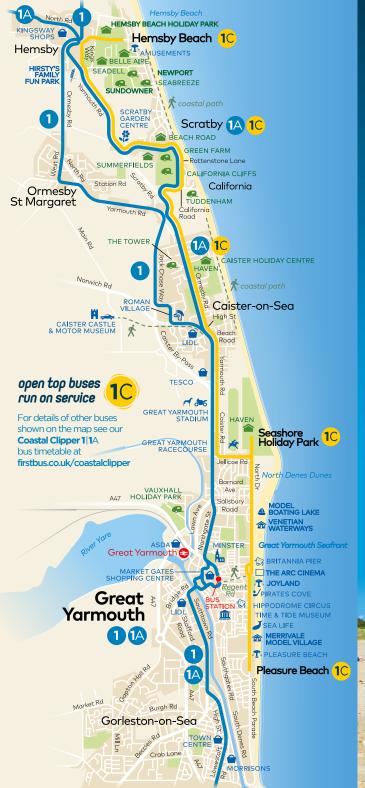

Hemsby Beach Scratby California

Caister-on-Sea

Seashore **Holiday Park Britannia Pier** Wellington Pier Pleasure Beach

#### Caister and the Seafront

travel anywhere between Caister-on-Sea, Seashore Holiday Park and all along the seafront to the **Pleasure Beach** 

**Great Yarmouth** or

# all along the coast

with a Coastal zone ticket - use on all of our buses all along the coast

\*High5 group tickets are valid for up

Coastal zone for any five consecutive

**Great Yarmouth seafront** 

Pleasure Beach

by open top bus