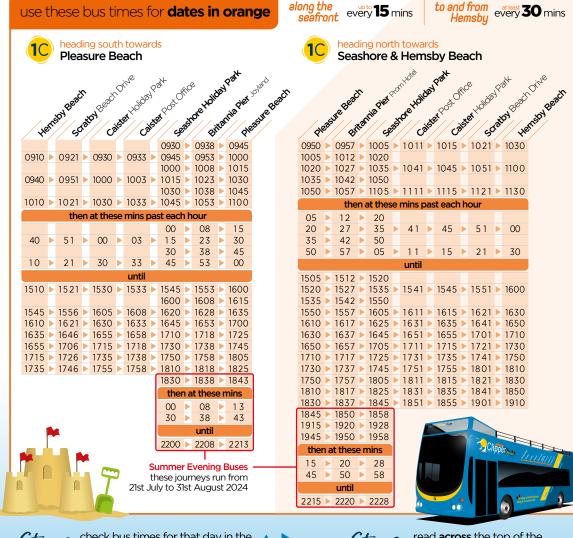

# Step1

find the colour for the

| day you're travelling |    |    |    |    |    |   |    |    |                    |
|-----------------------|----|----|----|----|----|---|----|----|--------------------|
|                       | М  | Tu | w  | Th | F  |   | Sa | Su |                    |
|                       |    |    | 1  | 2  | 3  |   | 4  | 5  |                    |
| MAY                   | 6  | 7  | 8  | 9  | 10 |   | 11 | 12 |                    |
|                       | 13 | 14 | -  | -  |    |   |    | 19 |                    |
|                       |    |    | 15 | 16 | 17 |   | 18 |    |                    |
|                       | 20 | 21 | 22 | 23 | 24 |   | 25 | 26 |                    |
|                       | 27 | 28 | 29 | 30 | 31 |   |    |    |                    |
|                       |    |    |    |    |    |   | 1  | 2  |                    |
| Ш                     | 3  | 4  | 5  | 6  | 7  |   | 8  | 9  |                    |
| JUNE                  | 10 | 11 | 12 | 13 | 14 |   | 15 | 16 |                    |
| 5                     | 17 | 18 | 19 | 20 | 21 |   | 22 | 23 |                    |
|                       | 24 | 25 | 26 | 27 | 28 |   | 29 | 30 |                    |
|                       | 1  | 2  | 3  | 4  | 5  |   | 6  | 7  |                    |
|                       | 8  | 9  | 10 | 11 | 12 |   | 13 | 14 |                    |
| JULY                  | 15 | 16 | 17 | 18 | 19 |   | 20 | 21 | <u> </u>           |
| $\exists$             | 22 | 23 | 24 | 25 | 26 | t | 27 | 28 | 6                  |
|                       | 29 | 30 | 31 | Г  |    | t |    | _  | Summer<br>Evening  |
|                       |    |    |    |    |    | ļ |    | _  | Buses<br>run on    |
| AUGUST                |    |    | _  | 1  | 2  |   | 3  | 4  | dates              |
|                       | 5  | 6  | 7  | 8  | 9  |   | 10 | 11 | outlined<br>in red |
| Ð                     | 12 | 13 | 14 | 15 | 16 |   | 17 | 18 |                    |
| ٩                     | 19 | 20 | 21 | 22 | 23 |   | 24 | 25 |                    |
|                       | 26 | 27 | 28 | 29 | 30 | + | 31 |    |                    |
| œ                     |    |    |    |    |    |   |    | 1  |                    |
| MBER                  | 2  | 3  | 4  | 5  | 6  |   | 7  | 8  |                    |
| Σ                     | 9  | 10 | 11 | 12 | 13 | l | 14 | 15 |                    |
| ▥                     |    |    |    |    |    | П |    |    |                    |

16 17 18 19 20 21 22

23 24 25 26 27 28 29

check bus times for that day in the box of the same colour

read across the top of the timetable for the main bus stops along the route (we serve all stops between them too), and down for the times that buses