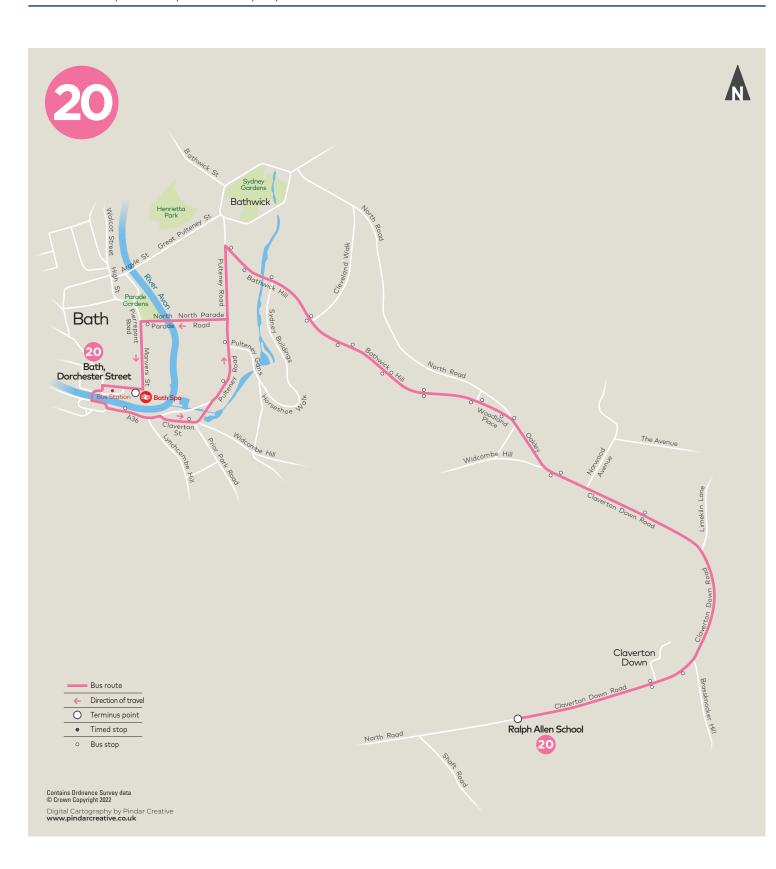

## City Centre – Ralph Allen School

| Monday to Friday (except Public Holidays)                  |                   | Operates on Ralph Allen Schooldays only |                  |     |      |
|------------------------------------------------------------|-------------------|-----------------------------------------|------------------|-----|------|
|                                                            | Service Number 20 |                                         | Service Number 2 | 20  | 20   |
| City Centre, Dorchester Street (Railway Station)           | 0800              | Ralph Allen School Grounds              | 15               | 525 | 1526 |
| Ralph Allen School Grounds                                 | 0820              | City Centre, Dorchester Street (S)      | 15               | 545 | 1546 |
| Note: This service operates on Ralph Allen Schooldays only | /                 |                                         |                  |     |      |