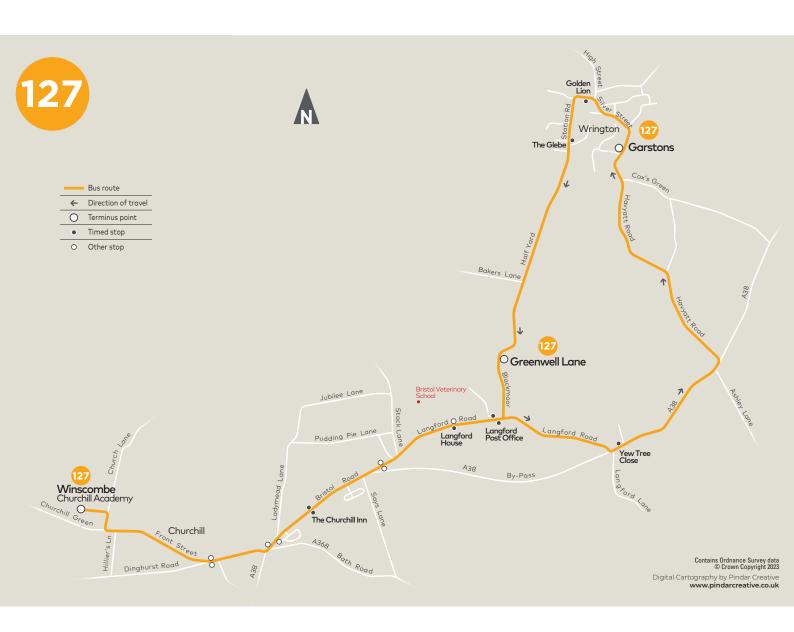

## **Wrington - Churchill School**

Valid from 2 January 2024

|  | Sch | 100 | Iday: | s only |
|--|-----|-----|-------|--------|
|--|-----|-----|-------|--------|

|                       | Service Number | 127  |
|-----------------------|----------------|------|
| Wrington, Garstons    |                | 0750 |
| Wrington, Golden Lion |                | 0751 |
| Langford Post Office  |                | 0757 |
| Langford House        |                | 0758 |
| The Churchill Inn     |                | 0801 |
| Churchill Academy     |                | 0806 |

## **Churchill School - Wrington**

Valid from 2 January 2024

| Schooldays onl | У |
|----------------|---|
|----------------|---|

|                       | Service Number | 127  |
|-----------------------|----------------|------|
| Churchill Academy     |                | 1515 |
| Langford Post Office  |                | 1521 |
| Yew Tree Close        |                | 1524 |
| Wrington, Garstons    |                | 1529 |
| Wrington, Golden Lion |                | 1530 |
| Greenwell Lane        |                | 1532 |