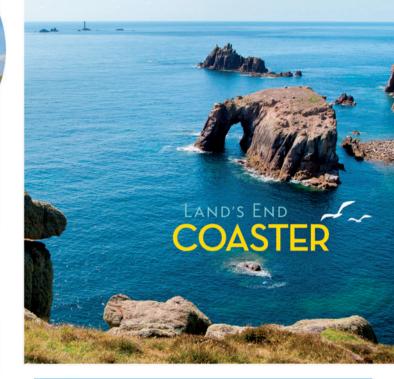

her on without having to retrace your steps. The walk from Porthcurno to Land's End is really spectacular.

One of the great joys of walking along any of the paths shown is all the birds, plants and other wildlife you are likely to encounter on the way.

Some sections will be a bit steeper than others and some might be a little rough under foot, so do make sure you're wearing suitable shoes. Heels are not a good idea, however fab they look!

ave a great adventure enjoying the rugged scenery around this part of Cornwall's spectacular coast on this fabulous open-top bus ride.

Although there are many marked bus stops, along rural sections you can get on and off more or less where you like.

Buses will try to stop wherever it's safe - just raise your arm in good time so the driver sees you.





|                             | 1010 |      | <b>y</b> 5 u | ) Jul  | .01 40 | <b>xy3</b> e/     | cept | popili |            | iuys  |                 |       |         |                |        |                   |               |             |      |     |
|-----------------------------|------|------|--------------|--------|--------|-------------------|------|--------|------------|-------|-----------------|-------|---------|----------------|--------|-------------------|---------------|-------------|------|-----|
| 😔 <b>Penzance</b> bus stn A | 0630 | 0700 | 0730         | 0800   | 0830   | 0900              | at   | 15 30  | ) 45       | 00    | 17              | 00 1  | 730 180 | 0 1830         | 1900   | 1945              | 2030          | 2115        | 2200 | 224 |
| Newlyn Brid