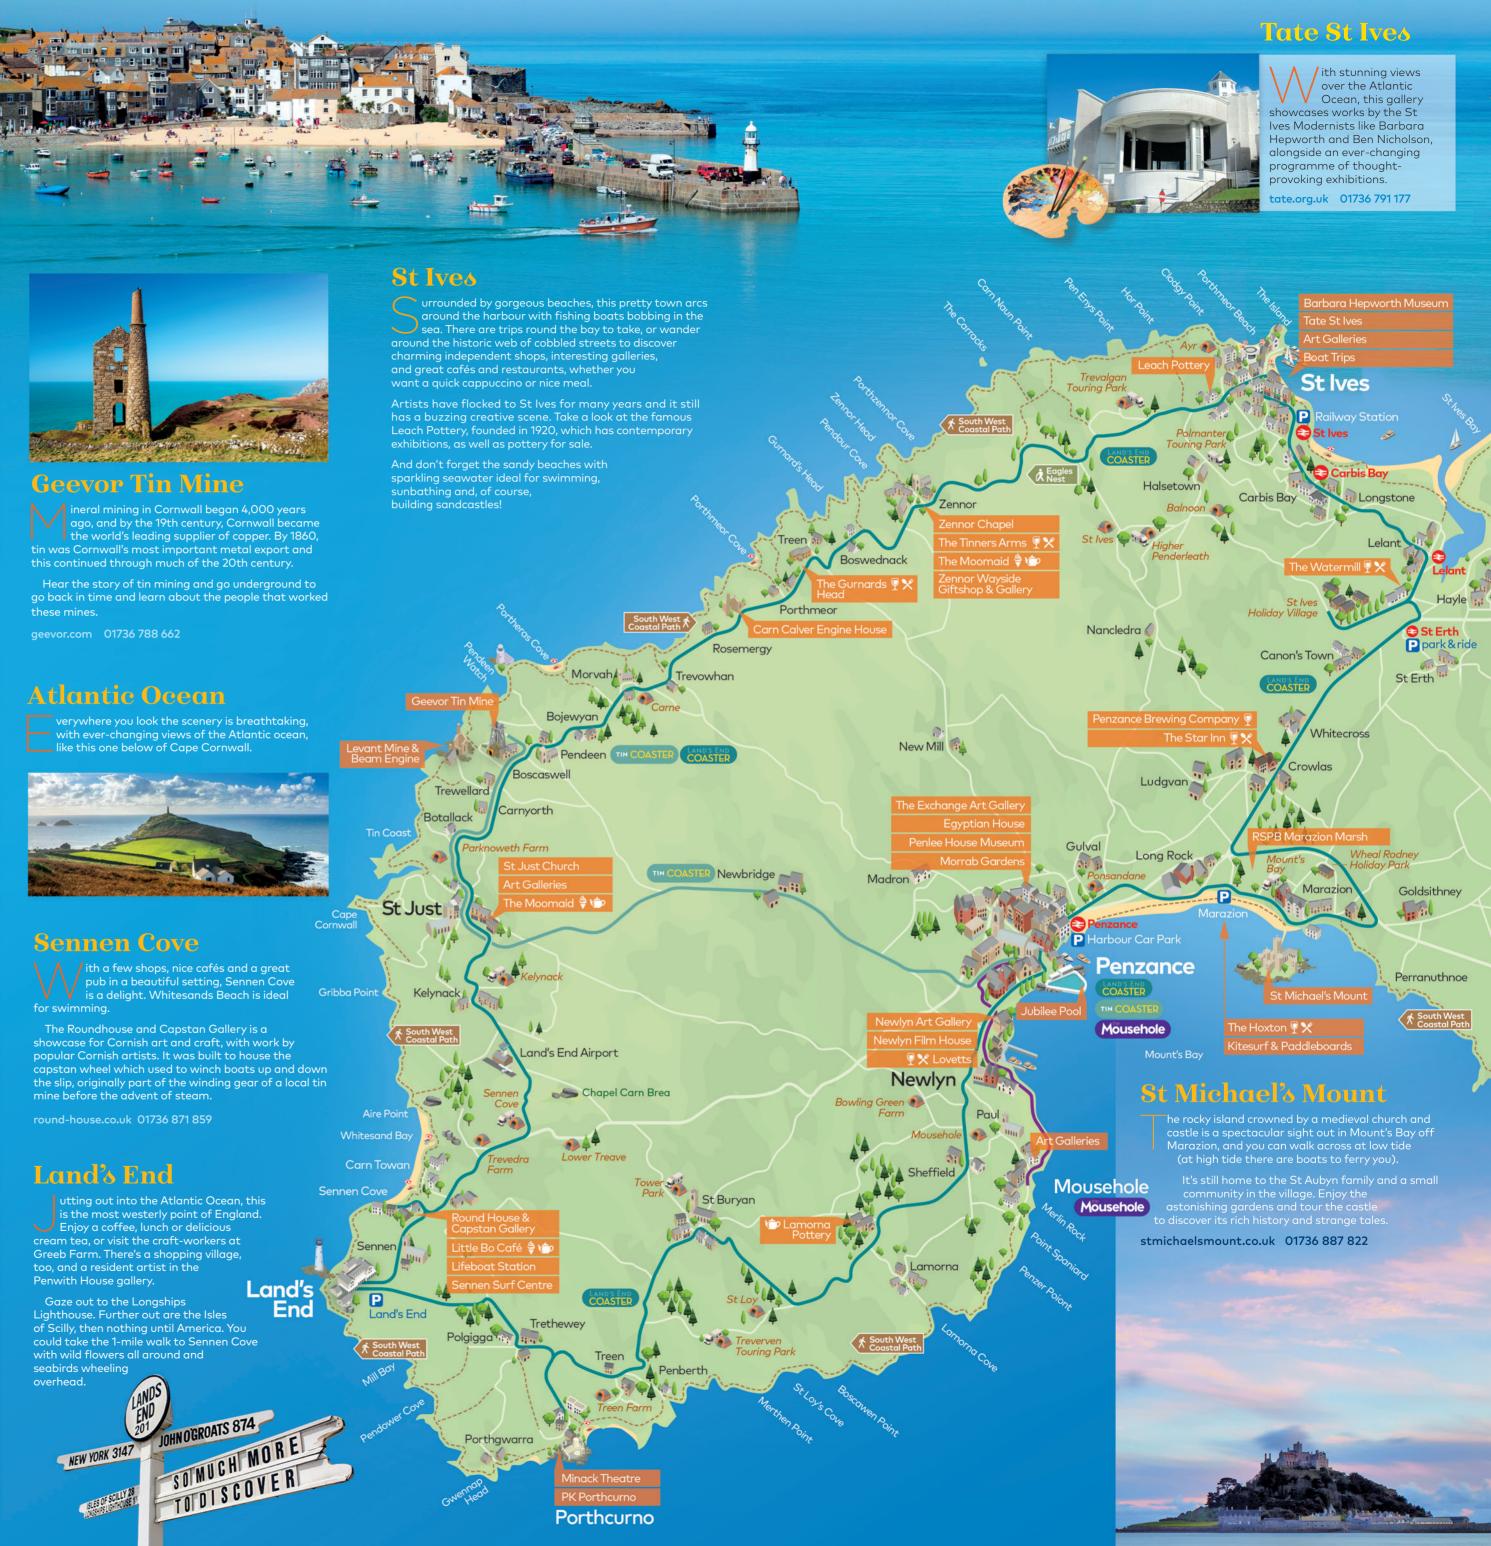

acular walks leading away from it.

# **Telegraph Museum**

his was the hub of international cable communications from 1870 to 1970 and a training college for the communications industry until 1993.

During the Second World War, secret tunnels were dug by Cornish miners to house an underground building and complete telegraph operations, and these bomb-proof, gas-proof tunnels provided 14 secure cables out of the UK to its allies. It's a fascinating place to explore.



Enjoy cakes freshly baked by the museum's chef, and beautifully prepared seasonal salads using prganic leaves from chef's own vegetable patch. Fish is sourced from nearby Newlyn, smoked meats from St Ives, and the Cornish clotted cream comes from the family-run Trewithen Dairy delicious!

okporthcurno.com 01736 810 966























ont amazing coast pris lides around sbectacular





We're delighted to be partnering with our friends at Best Days Out Cornwall. Their website - as well as a handy printed guide - is jam-packed with information, offers and competitions, many accessible on our Adventures by Bus routes.





scan here to find out more





Atlantic



COASTER TIN COASTER adventuresbybus.co.uk



clockwise **daily** 28 May - 2 September 2023

|                                     | 8 May - 2 | z sepi | ennbe | 2025 |   |
|-------------------------------------|-----------|--------|-------|------|---|
| Penzance bus station                |           |        | 0900  | 0930 |   |
| Penzance Jubilee Pool               |           |        | 0903  | 0933 |   |
| Newlyn bridge