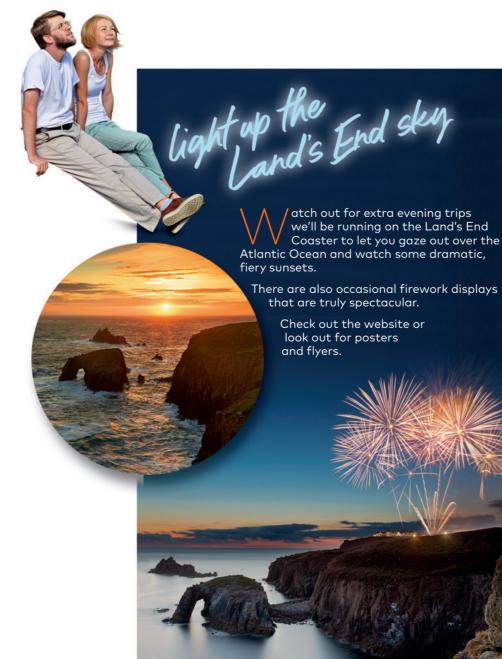

/ atch out for extra evening trips

Check out the website or

look out for posters

and flyers.

we'll be running on the Land's End

And you can catch a later bus back further on without having to retrace your steps. The walk from Porthcurno to Land's End is really spectacular.